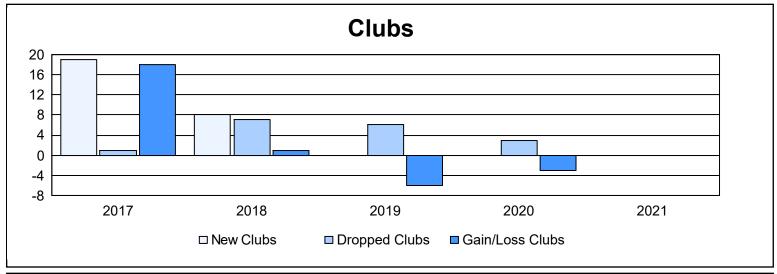

District 392 As of June 2021 Cumulative

| Year      | New<br>Clubs | Dropped<br>Clubs | Gain/<br>Loss<br>Clubs | New<br>Members | Charter<br>Members | Reinstate<br>Members | Transfer<br>Members | Total<br>Member<br>Added | Total<br>Members<br>Dropped | Gain/<br>Loss<br>Members |
|-----------|--------------|------------------|------------------------|----------------|--------------------|----------------------|---------------------|--------------------------|-----------------------------|--------------------------|
| 2016-2017 | 19           | 1                | 18                     | 288            | 572                | 0                    | 16                  | 876                      | 233                         | 643                      |
| 2017-2018 | 8            | 7                | 1                      | 244            | 270                | 15                   | 14                  | 543                      | 758                         | -215                     |
| 2018-2019 | 0            | 6                | -6                     | 29             | 66                 | 0                    | 32                  | 127                      | 423                         | -296                     |
| 2019-2020 | 0            | 3                | -3                     | 0              | 37                 | 7                    | 3                   | 47                       | 157                         | -110                     |
| 2020-2021 | 0            | 0                | 0                      | 114            | 8                  | 0                    | 9                   | 131                      | 113                         | 18                       |
| Average   | 5            | 3                | 2                      | 135            | 191                | 4                    | 15                  | 345                      | 337                         | 8                        |